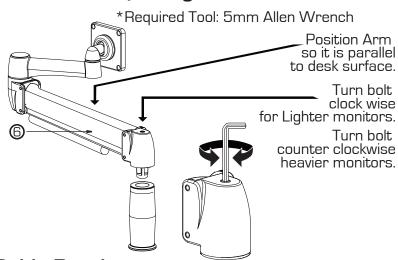

### SpaceArm Bolt Through Mount

#### **Required Tools:**

17 mm socket and extension 5mm Allen wrench

#### Contents:

| # | QTY | Name                |
|---|-----|---------------------|
| 1 | 1   | T-Nut               |
| 2 | 1   | Base Plate          |
| 3 | 1   | Single Spacer       |
| 4 | 1   | Washer              |
| 5 | 1   | *Mounting Bolt      |
| 6 | 1   | Arm                 |
| 7 | 1   | Adapter Plate       |
|   | 4   | Adapter Plate Screw |
|   | 4   | Monitor Screw       |







## Adjusting Counter Balance

# Instructions

←Hole in desk

3

## Adapter Plate

Standard Arm Mount: 75mm Adapter Plate:100mm

- \*Attach adapter Plate to arm if needed.
- \*Lay Monitor face down and attach SpaceArm to Monitor.
- \*Place SpaceArm and monitor into hub and adjust counter balance.





SpaceCo, Inc. 800.840.8499 www.spaceco.com