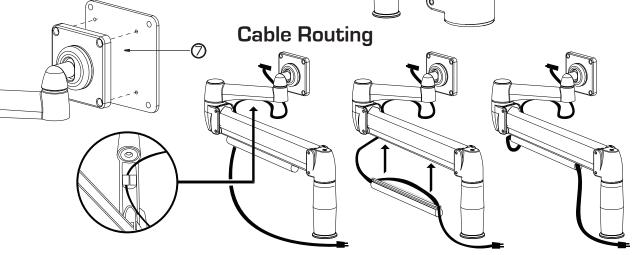

## Adapter Plate

Standard Arm Mount: 75mm Adapter Plate:100mm

- \*Attach adapter Plate to arm if needed.
- \*Lay Monitor face down and attach SpaceArm to Monitor.
- \*Place SpaceArm and monitor into hub and adjust counter balance.