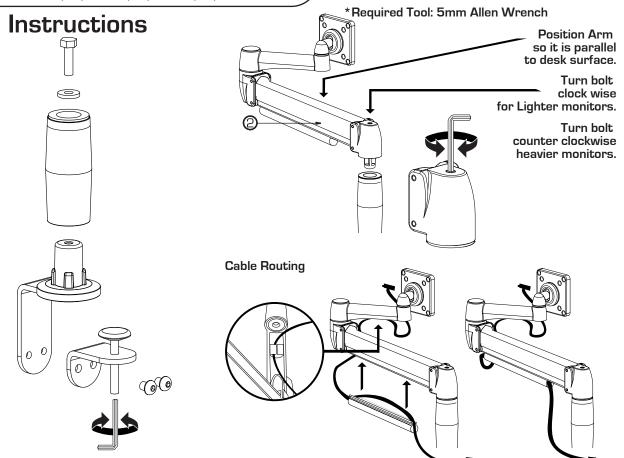

## **Required Tools:**

6mm Allen wrench 17mm Deep socket

# QTY Name
1 1 Single Hub
2 1 Arm
4 Monitor Screw
1 5m m Allen wrench

US Patent: 6,695,270 B1 6,758,454 B2 7,316,377 B2

**Adjusting Counter Balance** 

DISCLAIMER OF DAMAGES FOR IMPROPER USE. SpaceCo shall not be responsible for damage to its products, or injuries or damages caused by its products, resulting from improper installation, maintenance, unintended use or attempts to operate such products beyond their mechanical capacity, intentionally or otherwise, or by reason of unauthorized repair.