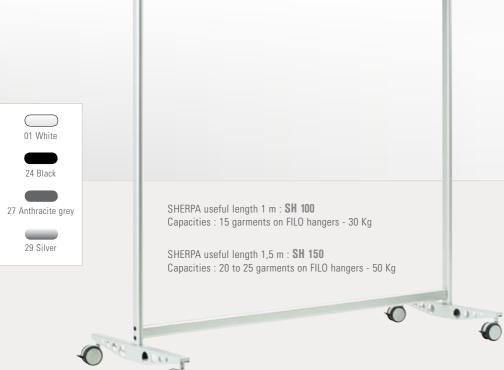

SHERPA mobile coat rail are available in two lengths and can hold a range of hangers, including standard or antitheft FILO hangers (not supplied with the coat rail).

Metallic structure in round and oblong tubing. Steel sheet top. Epoxy coated finishes. Double roller casters  $\emptyset$  75 mm.

For more information on this product download the technical sheet on www.manade.com

SH 100 : 1155

SH 150: 1655

SH 100:1000

Filo

Created by Jacques RIVET

various models of clothes.

Anthracite Grey or Silver.