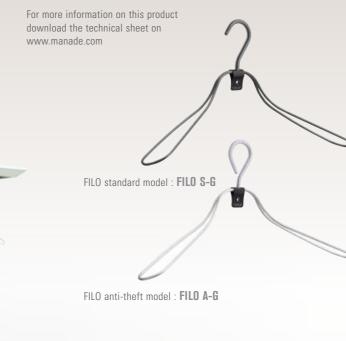

polypropylene label.

FILO, a hanger with a shape designed to hold perfectly

Made of steel wire, epoxy coated in White, Black,

Two models are available, the standard model with a

For large orders, possibility of specific marking on the

hook and an antitheft model with a ring.