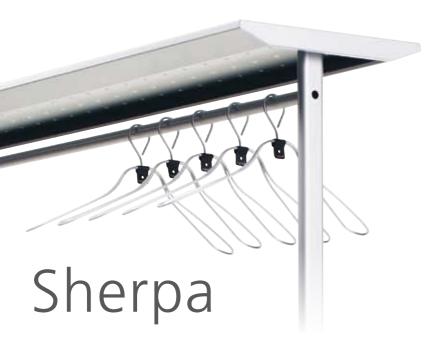

## Created by Jacques RIVET

SHERPA, strong, functional and aesthetic mobile coat rail, suitable for all environments, reception lobbies, public buildings and hotels.

Equipped with four braked double roller casters, and with a top designed to hold hand-bags and briefcases.

SHERPA mobile coat rail are available in two lengths and can hold a range of hangers, including standard or antitheft FILO hangers (not supplied with the coat rail).

Metallic structure in round and oblong tubing. Steel sheet top. Epoxy coated finishes. Double roller casters  $\emptyset$  75 mm.